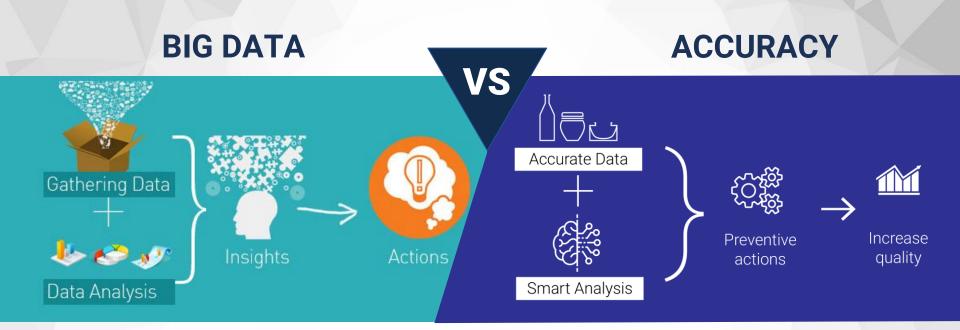

#### **BIG DATA VS ACCURACY**

Average / Behaviour / Trend

**Precision / Scores** 