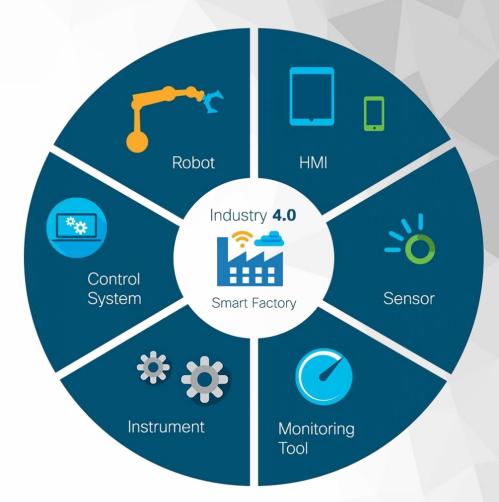

# **INDUSTRY 4.0**

WHAT DOES IT MEAN?

Industry 4.0 describes the image of intelligent information technology that connects each of the individual players within a value creation network

# **HOW WE USE DIGITAL @IRIS**