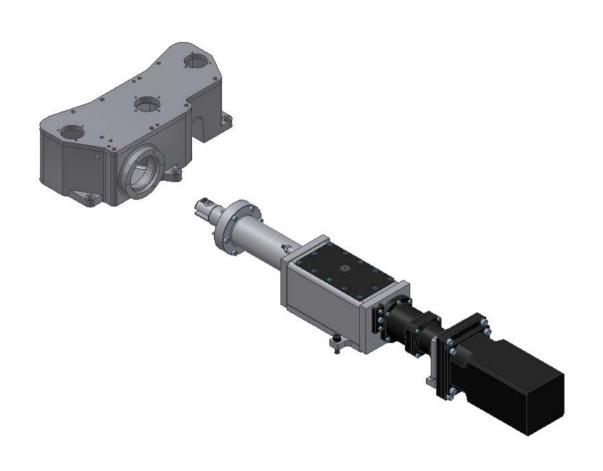

## Blow Mould Closing Mechanism, type 2330

- Harmonic motion profile
- Preselectable motion profile
- Closing forces up to 9 KN
- Parameter setting via dialog
- Preselectable opening angle according to container dia.

## Blow Mould Closing Mechanism, type 2330