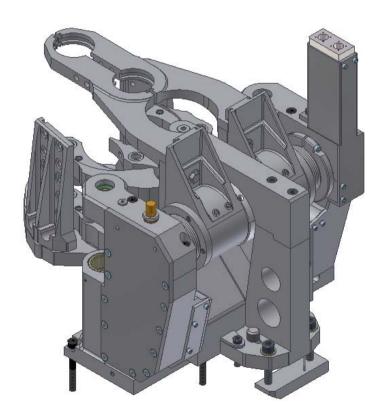

ore than 12 kN
- Symmetry of forces and motions
- Center axis kept even after wear
- Parameter setting via dialog





# Blank Mould Closing Mechanism, type 2330





# Blank Mould Closing Mechanism, type 2330





## Blow Mould Closing Mechanism, type 2330



- Harmonic motion profile
- Preselectable motion profile
- Closing forces up to 9 KN
- Parameter setting via dialog
- Preselectable opening angle according to container dia.





## Blow Mould Closing Mechanism, type 2330







## Blow Mould Closing Mechanism, type 2330







## **Invert Mechanism, type 2331**



- Single, double and triple gob operation
   4 ¼" to 6 ¼" center distance
- easy exess to the servo motor
- Preselectable motion profile
- Synchronized opening of both neck ring holder arms
- Parameter setting via dialog





## **Invert Mechanism, type 2331**





## **Invert Mechanism, type 2331**





## Take Out Mechanism, type 2332





- Preselectable motion profile
- Preselectable motion time
- Programmable gripping and dead plate position
- Single, double and triple gob operation
- Conventional take out arms and take out tongs can be used
- Parameter setting via dialog

## **Take Out Mechanism, type 2332**







## Servo E-Pusher, type 2155





- Fully servo motor driven
- No compressed air
- Up to 80 m conveyor speed
- > Reproducible motion profile
- Service reduced operation

## Servo E-Pusher, type 2155





### Servo Feeder mechanism, type Heye





- Preselectable cam profiles
- Changeable cam profiles
- Preselectable plunger stroke
- Changeable plunger stroke
- Start / stop position selectab