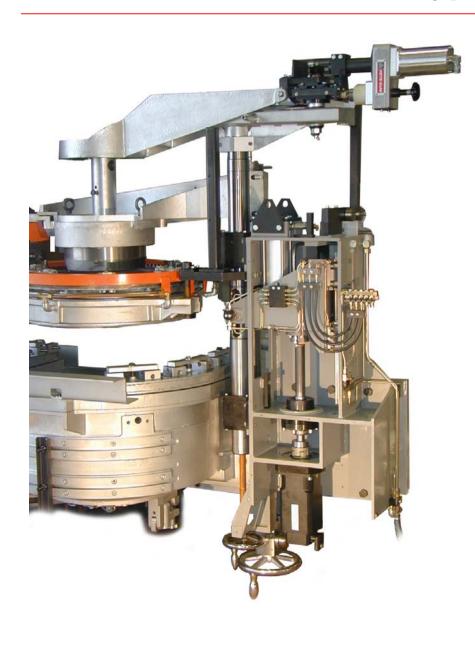

## **Shear Mechanism, type 2323**

- Single, double, triple and quad gob operation
- Long operation time of the shear blades
- Long operation time of the shear mechanism
- Preselectable motion profile

- Preselectable motion time
- > Up to 250 cuts per minute
- Maintenance free operation
- Parameter setting via dialog