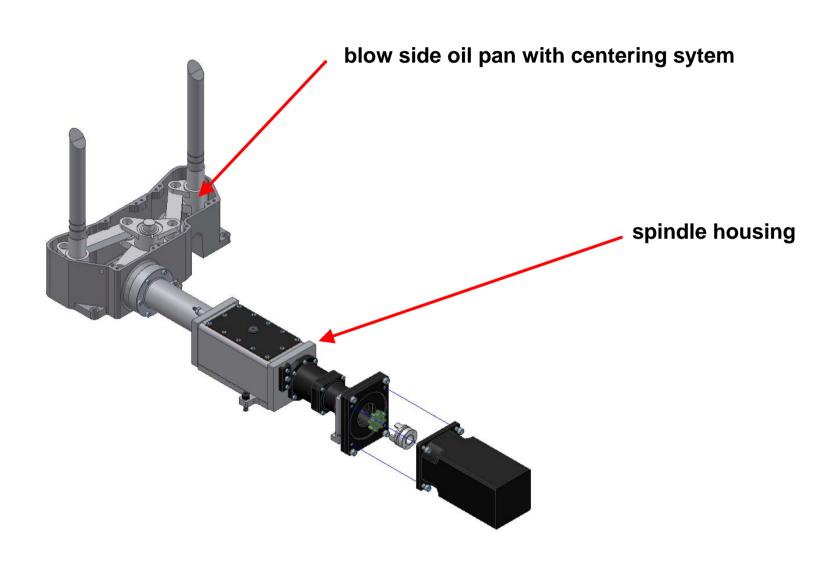

## **Invert Mechanism, type 2331**

- Single, double and triple gob operation
   4 ¼" to 6 ¼" center distance
- easy exess to the servo motor
- Preselectable motion profile
- Synchronized opening of both neck ring holder arms
- Parameter setting via dialog

## **Invert Mechanism, type 2331**