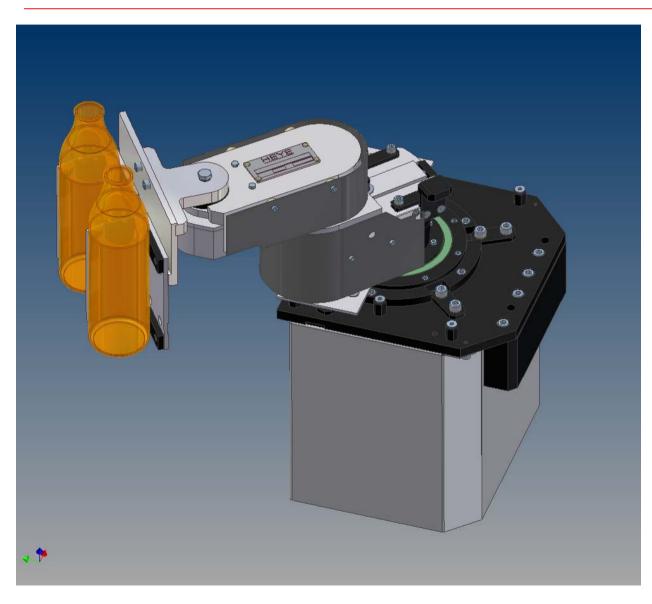

## **Invert Mechanism, type 2331**

- Single, double and triple gob operation
   4 ¼" to 6 ¼" center distance
- easy exess to the servo motor
- Preselectable motion profile
- Synchronized opening of both neck ring holder arms
- Parameter setting via dialog

## **Invert Mechanism, type 2331**