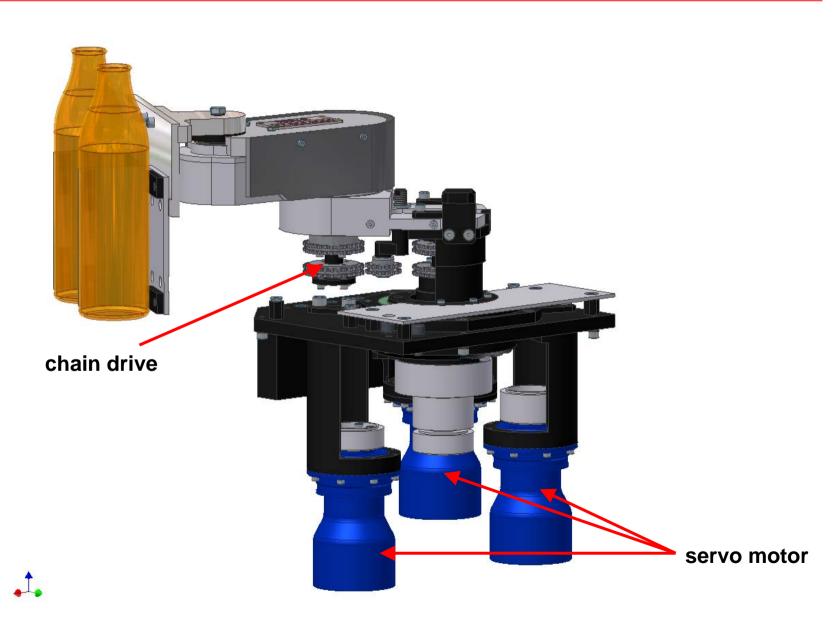

## **Invert Mechanism, type 2331**

- Single, double and triple gob operation
   4 ¼" to 6 ¼" center distance
- easy exess to the servo motor
- Preselectable motion profile
- Synchronized opening of both neck ring holder arms
- Parameter setting via dialog

## **Invert Mechanism, type 2331**