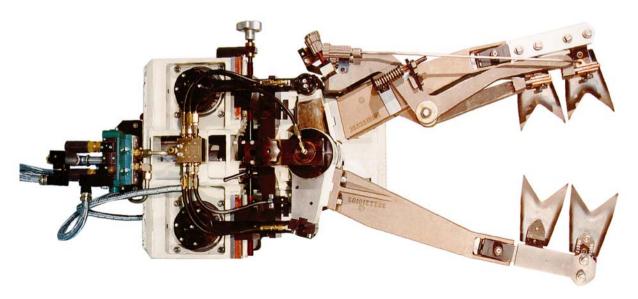

## **Invert Mechanism, type 2331**

- Single, double and triple gob operation
   4 ¼" to 6 ¼" center distance
- easy exess to the servo motor
- Preselectable motion profile
- Synchronized opening of both neck ring holder arms
- Parameter setting via dialog

## **Invert Mechanism, type 2331**