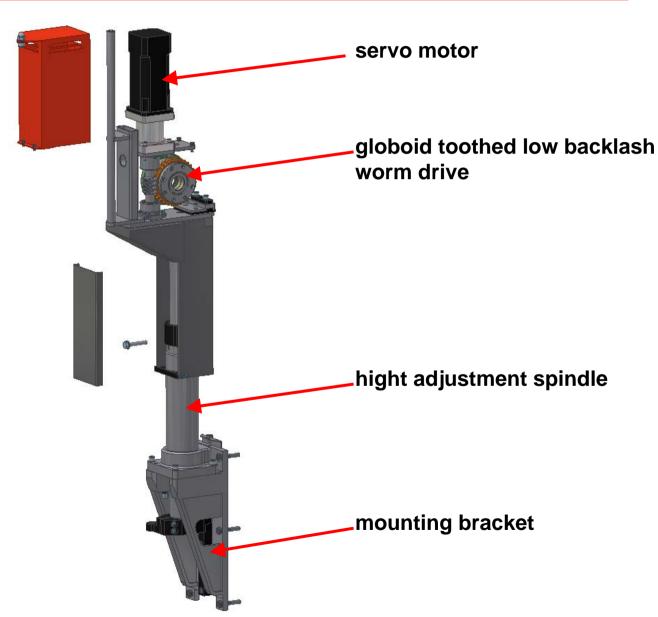

## Blank Mould Closing Mechanism, type 2330

- > Harmonic motion profile
- Preselectable motion profile
- Closing forces more than 12 kN
- Symmetry of forces and motions
- Center axis kept even after wear
- Parameter setting via dialog

# Blank Mould Closing Mechanism, type 2330