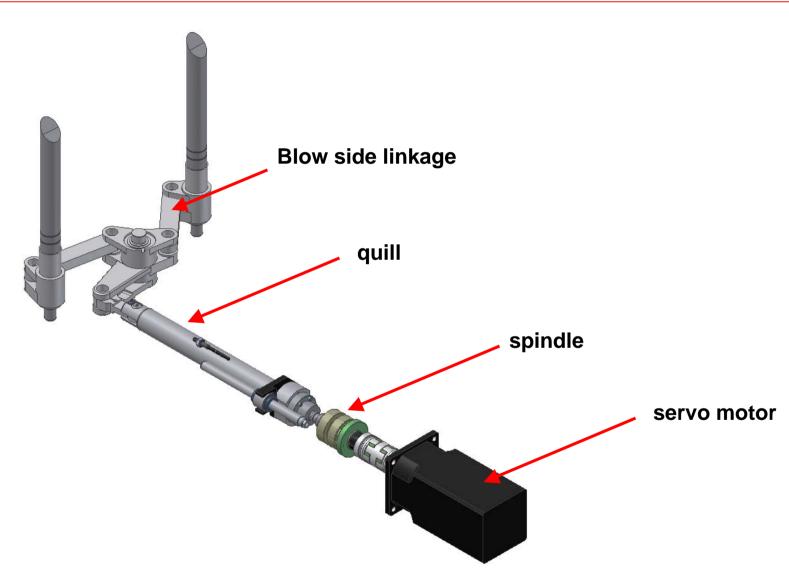

## **Invert Mechanism, type 2331**

- Single, double and triple gob operation
   4 ¼" to 6 ¼" center distance
- easy exess to the servo motor
- Preselectable motion profile
- Synchronized opening of both neck ring holder arms
- Parameter setting via dialog

## **Invert Mechanism, type 2331**