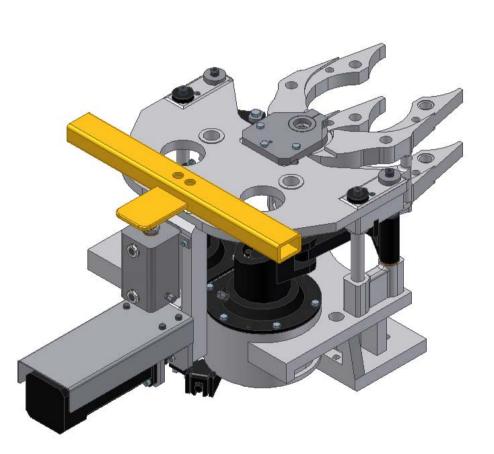

## **Invert Mechanism, type 2331**

- Single, double and triple gob operation
   4 ¼" to 6 ¼" center distance
- easy exess to the servo motor
- Preselectable motion profile
- Synchronized opening of both neck ring holder arms
- Parameter setting via dialog

## **Invert Mechanism, type 2331**