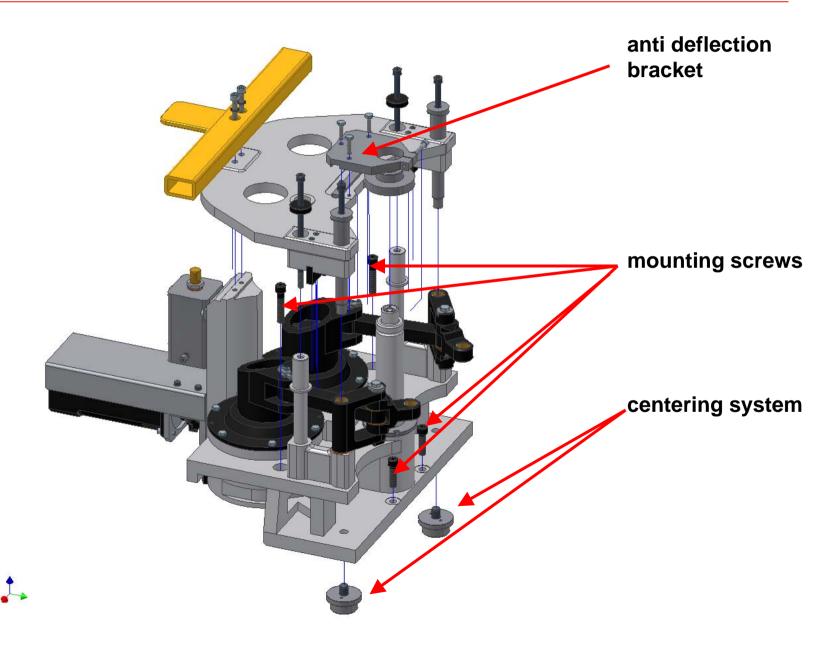

## **Invert Mechanism, type 2331**

- Single, double and triple gob operation
   4 ¼" to 6 ¼" center distance
- easy exess to the servo motor
- Preselectable motion profile
- Synchronized opening of both neck ring holder arms
- Parameter setting via dialog

## **Invert Mechanism, type 2331**