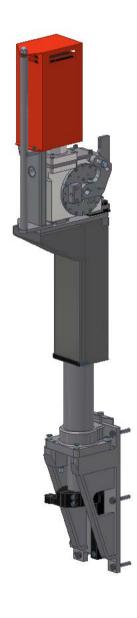

## **Invert Mechanism, type 2331**

- Single, double and triple gob operation
   4 ¼" to 6 ¼" center distance
- easy exess to the servo motor
- Preselectable motion profile
- Synchronized opening of both neck ring holder arms
- Parameter setting via dialog

## **Invert Mechanism, type 2331**