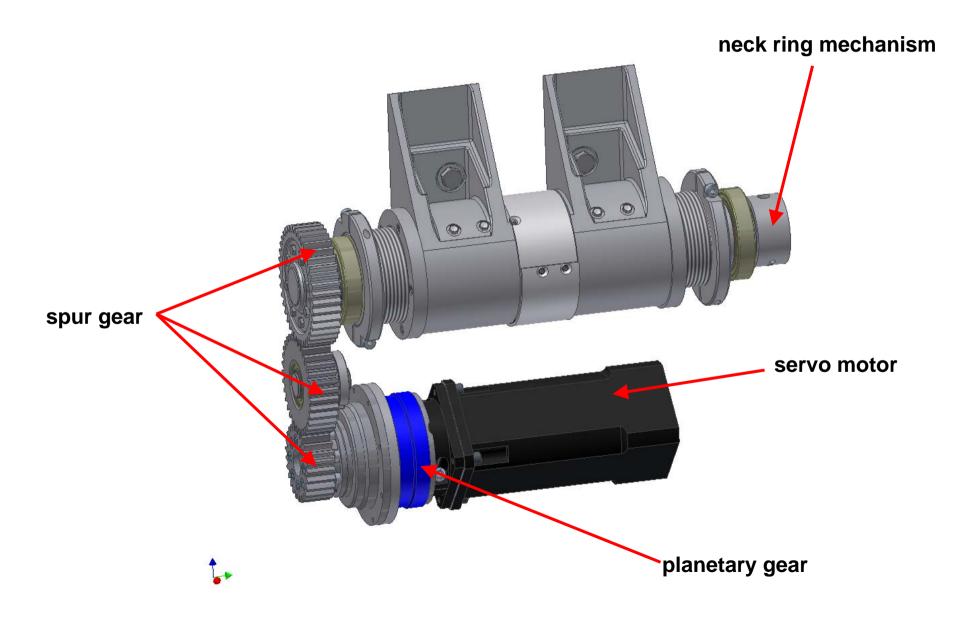

## **Invert Mechanism, type 2331**

- Single, double and triple gob operation
   4 ¼" to 6 ¼" center distance
- easy exess to the servo motor
- Preselectable motion profile
- Synchronized opening of both neck ring holder arms
- Parameter setting via dialog

## **Invert Mechanism, type 2331**