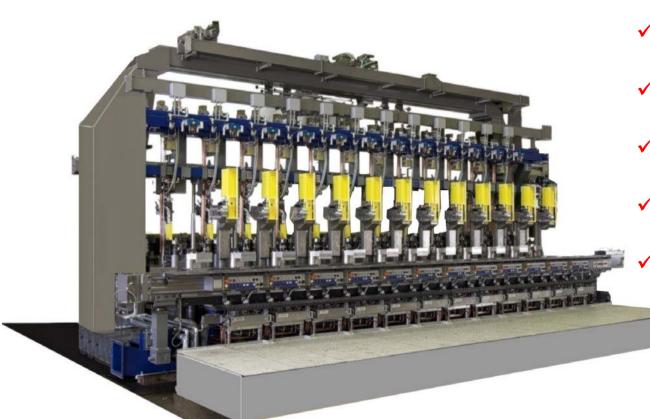

#### **Heye Servo IS-Machine**

## The following Servo Mechanism are installed:

- **✓** Blank Mould Closing Mechanism
- **✓** Blow Mould Closing Mechanism
- **✓** Invert Mechanism
- **✓** Take Out Mechanism
- **✓** Pusher Mechanism