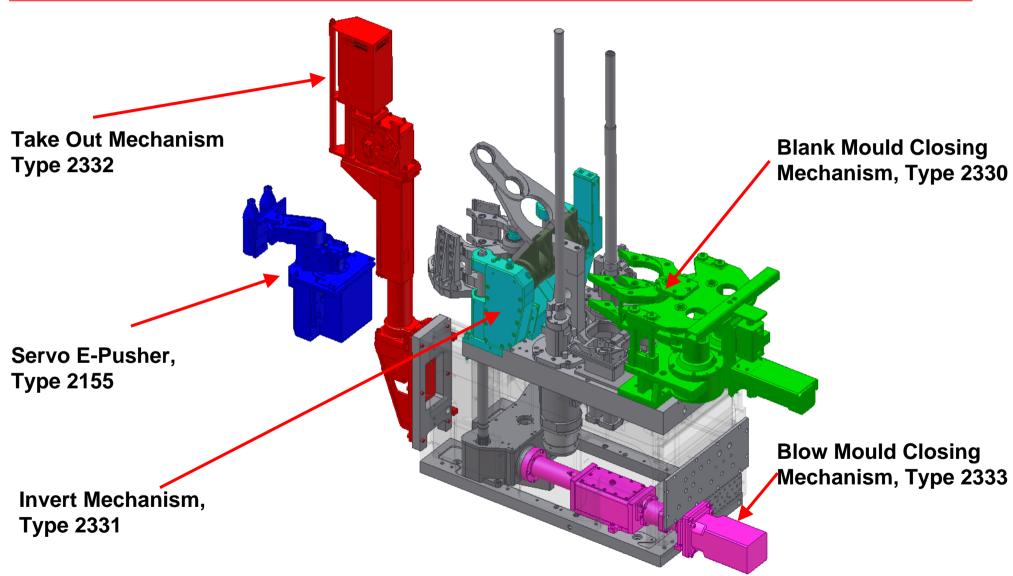

## The following Servo Mechanism are installed:

- **✓** Blank Mould Closing Mechanism
- **✓** Blow Mould Closing Mechanism
- **✓** Invert Mechanism
- **✓** Take Out Mechanism
- **✓** Pusher Mechanism

## Blank Mould Closing Mechanism, type 2330

- > Harmonic motion profile
- Preselectable motion profile
- Closing forces more than 12 kN
- Symmetry of forces and motions
- Center axis kept even after wear
- Parameter setting via dialog

## Blow Mould Closing Mechanism, type 2330

- Harmonic motion profile
- Preselectable motion profile
- Closing forces up to 9 KN
- Parameter setting via dialog
- Preselectable opening angle according to container dia.

## **Invert Mechanism, type 2331**

- Single, double and triple gob operation
   4 ¼" to 6 ¼" center distance
- easy exess to the servo motor
- Preselectable motion profile
- Synchronized opening of both neck ring holder arms
- Parameter setting via dialog

## Take Out Mechanism, type 2332

- Preselectable motion profile
- Preselectable motion time
- Programmable gripping and dead plate position
- Single, double and triple gob operation
- Conventional take out arms and take out tongs can be used
- Parameter setting via dialog

## Servo E-Pusher, type 2155

- Fully servo motor driven
- No compressed air
- Up to 80 m conveyor speed
- > Reproducible motion profile
- Service reduced operation