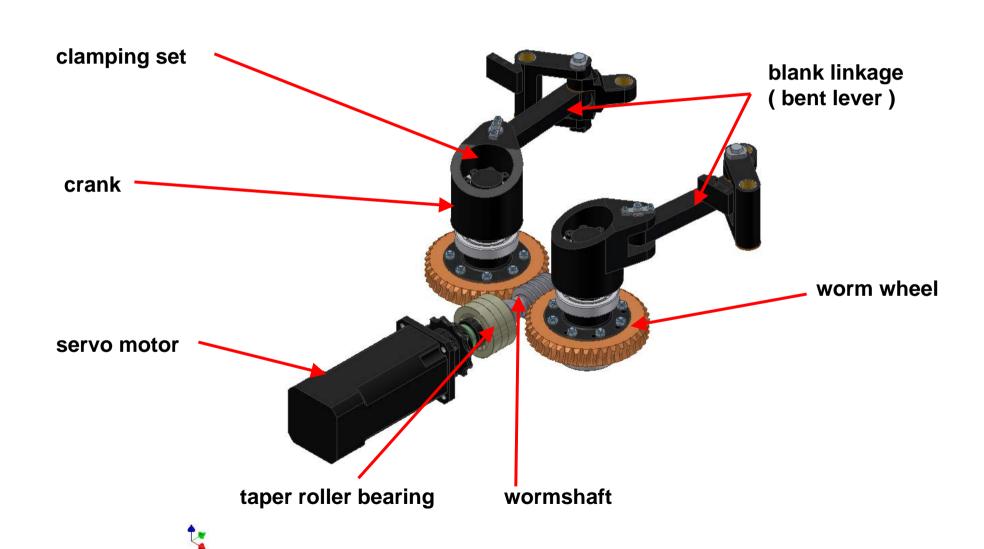

## Blank Mould Closing Mechanism, type 2330

- > Harmonic motion profile
- Preselectable motion profile
- Closing forces more than 12 kN
- Symmetry of forces and motions
- Center axis kept even after wear
- Parameter setting via dialog

# Blank Mould Closing Mechanism, type 2330