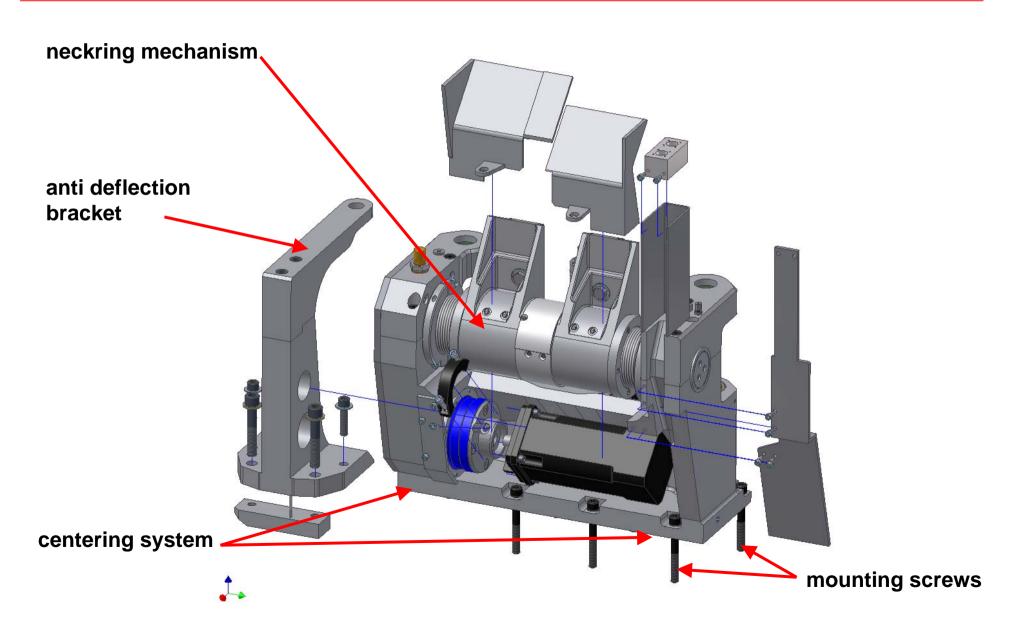

## **Invert Mechanism, type 2331**

- Single, double and triple gob operation
   4 ¼" to 6 ¼" center distance
- easy exess to the servo motor
- Preselectable motion profile
- Synchronized opening of both neck ring holder arms
- Parameter setting via dialog

## **Invert Mechanism, type 2331**