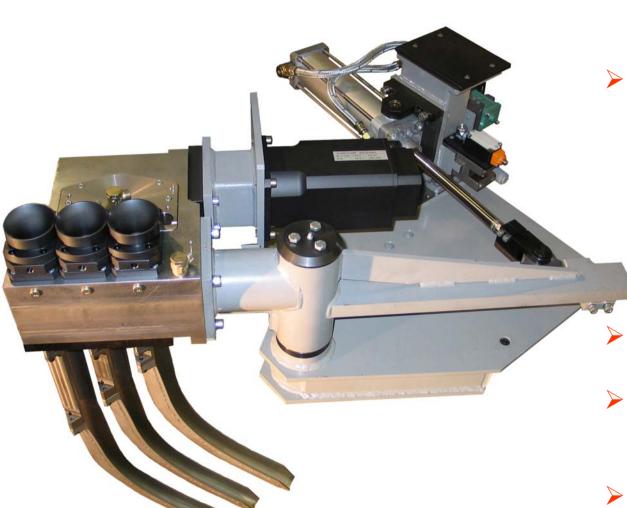

## Take Out Mechanism, type 2332

- Preselectable motion profile
- Preselectable motion time
- Programmable gripping and dead plate position
- Single, double and triple gob operation
- Conventional take out arms and take out tongs can be used
- Parameter setting via dialog

## **Take Out Mechanism, type 2332**